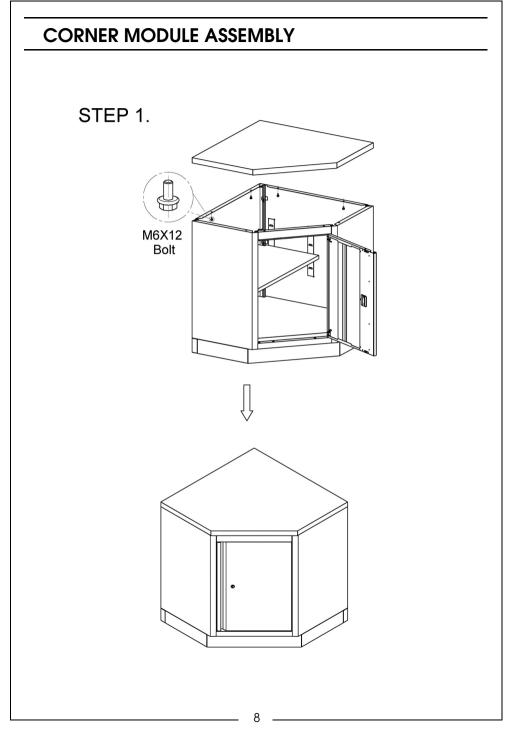

### **ASSEMBLY INSTRUCTIONS**

- 1. Place all parts in a clear area and arrange them on the ground in front of you. Check for completeness and for any transport damage
- 2. Remove all packaging materials and place them back in the box. Do not dispose of the packaging materials until assembly is complete.
- 3. Erect your cabinet on a level surface.
- 4. DO NOT use bleach, alkaline or harsh detergents for cleaning. Soap and warm water are recommended.

#### CABINET COMPONENT PARTS LIST

| DESCRIPTION<br>Bottom Panel | QTY.                                                                                                                                                                               |
|-----------------------------|------------------------------------------------------------------------------------------------------------------------------------------------------------------------------------|
| Bottom Panel                |                                                                                                                                                                                    |
|                             | 1                                                                                                                                                                                  |
| Left Side Panel             | 1                                                                                                                                                                                  |
| Right Side Panel            | 1                                                                                                                                                                                  |
| Left Back Panel             | 1                                                                                                                                                                                  |
| Right Back Panel            | 1                                                                                                                                                                                  |
| Adjustable Shelf            | 1                                                                                                                                                                                  |
| Base Front Panel            | 1                                                                                                                                                                                  |
| Base short Side Panel       | 2                                                                                                                                                                                  |
| Base long Side Panel        | 1                                                                                                                                                                                  |
| Base back Panel             | 1                                                                                                                                                                                  |
| Ledge Panel                 | 1                                                                                                                                                                                  |
| Baffle                      | 1                                                                                                                                                                                  |
| Door                        | 1                                                                                                                                                                                  |
|                             | Right Side Panel<br>Left Back Panel<br>Right Back Panel<br>Adjustable Shelf<br>Base Front Panel<br>Base short Side Panel<br>Base long Side Panel<br>Base back Panel<br>Ledge Panel |

#### HARDWARE CONTENTS

| NO. | DESCRIPTION   | QTY. |
|-----|---------------|------|
| Α   | Screws ST6×12 | 21+1 |
| В   | Bolts M6×12   | 16   |

A В

PH O

FOR A

\_\_\_\_\_\_ 4 \_\_\_\_\_ Parts & Service: 020 8988 7400 / E-mail: Parts@clarkeinternational.com or Service@clarkeinternational.com