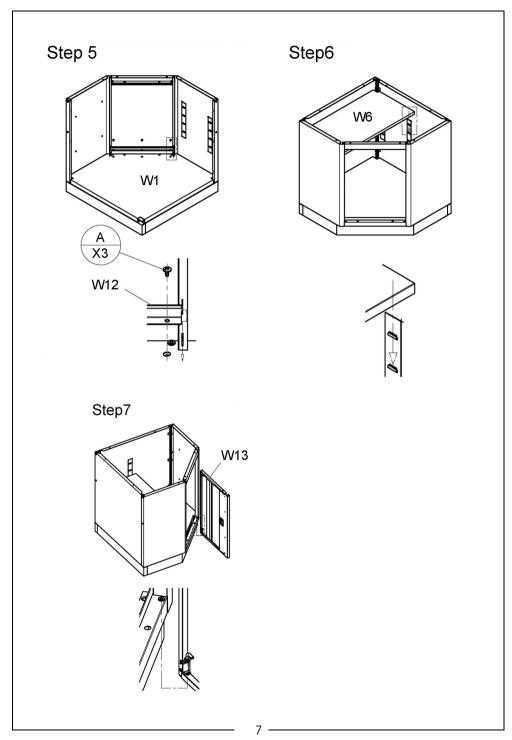

### **ASSEMBLY INSTRUCTIONS**

- 1. Place all parts in a clear area and arrange them on the ground in front of you. Check for completeness and for any transport damage
- 2. Remove all packaging materials and place them back in the box. Do not dispose of the packaging materials until assembly is complete.
- 3. Erect your cabinet on a level surface.
- 4. DO NOT use bleach, alkaline or harsh detergents for cleaning. Soap and warm water are recommended.

#### CABINET COMPONENT PARTS LIST

| DESCRIPTION<br>Bottom Panel | QTY.                                                                                                                                                                               |
|-----------------------------|------------------------------------------------------------------------------------------------------------------------------------------------------------------------------------|
| Bottom Panel                |                                                                                                                                                                                    |
|                             | 1                                                                                                                                                                                  |
| Left Side Panel             | 1                                                                                                                                                                                  |
| Right Side Panel            | 1                                                                                                                                                                                  |
| Left Back Panel             | 1                                                                                                                                                                                  |
| Right Back Panel            | 1                                                                                                                                                                                  |
| Adjustable Shelf            | 1                                                                                                                                                                                  |
| Base Front Panel            | 1                                                                                                                                                                                  |
| Base short Side Panel       | 2                                                                                                                                                                                  |
| Base long Side Panel        | 1                                                                                                                                                                                  |
| Base back Panel             | 1                                                                                                                                                                                  |
| Ledge Panel                 | 1                                                                                                                                                                                  |
| Baffle                      | 1                                                                                                                                                                                  |
| Door                        | 1                                                                                                                                                                                  |
|                             | Right Side Panel<br>Left Back Panel<br>Right Back Panel<br>Adjustable Shelf<br>Base Front Panel<br>Base short Side Panel<br>Base long Side Panel<br>Base back Panel<br>Ledge Panel |

#### HARDWARE CONTENTS

| NO. | DESCRIPTION   | QTY. |
|-----|---------------|------|
| Α   | Screws ST6×12 | 21+1 |
| В   | Bolts M6×12   | 16   |

A В

PH O

FOR A

\_\_\_\_\_\_ 4 \_\_\_\_\_ Parts & Service: 020 8988 7400 / E-mail: Parts@clarkeinternational.com or Service@clarkeinternational.com