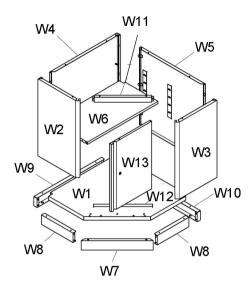

#### CABINET COMPONENT PARTS LIST

| DESCRIPTION<br>Bottom Panel | QTY.                                                                                                                                                                               |
|-----------------------------|------------------------------------------------------------------------------------------------------------------------------------------------------------------------------------|
| Bottom Panel                |                                                                                                                                                                                    |
|                             | 1                                                                                                                                                                                  |
| Left Side Panel             | 1                                                                                                                                                                                  |
| Right Side Panel            | 1                                                                                                                                                                                  |
| Left Back Panel             | 1                                                                                                                                                                                  |
| Right Back Panel            | 1                                                                                                                                                                                  |
| Adjustable Shelf            | 1                                                                                                                                                                                  |
| Base Front Panel            | 1                                                                                                                                                                                  |
| Base short Side Panel       | 2                                                                                                                                                                                  |
| Base long Side Panel        | 1                                                                                                                                                                                  |
| Base back Panel             | 1                                                                                                                                                                                  |
| Ledge Panel                 | 1                                                                                                                                                                                  |
| Baffle                      | 1                                                                                                                                                                                  |
| Door                        | 1                                                                                                                                                                                  |
|                             | Right Side Panel<br>Left Back Panel<br>Right Back Panel<br>Adjustable Shelf<br>Base Front Panel<br>Base short Side Panel<br>Base long Side Panel<br>Base back Panel<br>Ledge Panel |

PARTS LIST