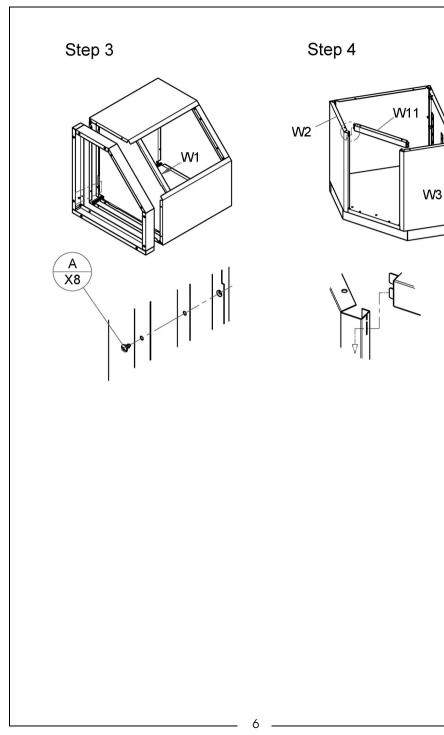

### **ASSEMBLY INSTRUCTIONS**

- 1. Place all parts in a clear area and arrange them on the ground in front of you. Check for completeness and for any transport damage
- 2. Remove all packaging materials and place them back in the box. Do not dispose of the packaging materials until assembly is complete.
- 3. Erect your cabinet on a level surface.
- 4. DO NOT use bleach, alkaline or harsh detergents for cleaning. Soap and warm water are recommended.

#### CABINET COMPONENT PARTS LIST

| DESCRIPTION<br>Bottom Panel | QTY.                                                                                                                                                                               |
|-----------------------------|------------------------------------------------------------------------------------------------------------------------------------------------------------------------------------|
| Bottom Panel                |                                                                                                                                                                                    |
|                             | 1                                                                                                                                                                                  |
| Left Side Panel             | 1                                                                                                                                                                                  |
| Right Side Panel            | 1                                                                                                                                                                                  |
| Left Back Panel             | 1                                                                                                                                                                                  |
| Right Back Panel            | 1                                                                                                                                                                                  |
| Adjustable Shelf            | 1                                                                                                                                                                                  |
| Base Front Panel            | 1                                                                                                                                                                                  |
| Base short Side Panel       | 2                                                                                                                                                                                  |
| Base long Side Panel        | 1                                                                                                                                                                                  |
| Base back Panel             | 1                                                                                                                                                                                  |
| Ledge Panel                 | 1                                                                                                                                                                                  |
| Baffle                      | 1                                                                                                                                                                                  |
| Door                        | 1                                                                                                                                                                                  |
|                             | Right Side Panel<br>Left Back Panel<br>Right Back Panel<br>Adjustable Shelf<br>Base Front Panel<br>Base short Side Panel<br>Base long Side Panel<br>Base back Panel<br>Ledge Panel |

#### HARDWARE CONTENTS

| NO. | DESCRIPTION   | QTY. |
|-----|---------------|------|
| Α   | Screws ST6×12 | 21+1 |
| В   | Bolts M6×12   | 16   |

A В

PH O

FOR A

\_\_\_\_\_\_ 4 \_\_\_\_\_ Parts & Service: 020 8988 7400 / E-mail: Parts@clarkeinternational.com or Service@clarkeinternational.com