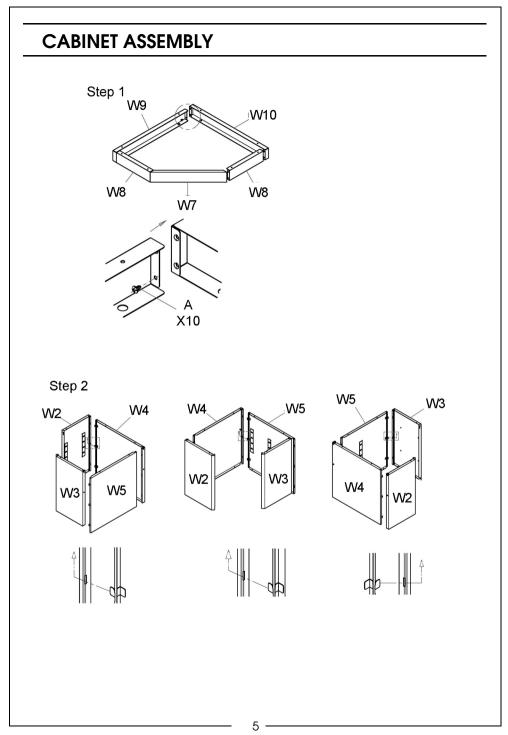

### **ASSEMBLY INSTRUCTIONS**

- 1. Place all parts in a clear area and arrange them on the ground in front of you. Check for completeness and for any transport damage
- 2. Remove all packaging materials and place them back in the box. Do not dispose of the packaging materials until assembly is complete.
- 3. Erect your cabinet on a level surface.
- 4. DO NOT use bleach, alkaline or harsh detergents for cleaning. Soap and warm water are recommended.

#### HARDWARE CONTENTS

| NO. | DESCRIPTION   | QTY. |
|-----|---------------|------|
| Α   | Screws ST6×12 | 21+1 |
| В   | Bolts M6×12   | 16   |

A В

PH O

FOR A

\_\_\_\_\_\_ 4 \_\_\_\_\_ Parts & Service: 020 8988 7400 / E-mail: Parts@clarkeinternational.com or Service@clarkeinternational.com