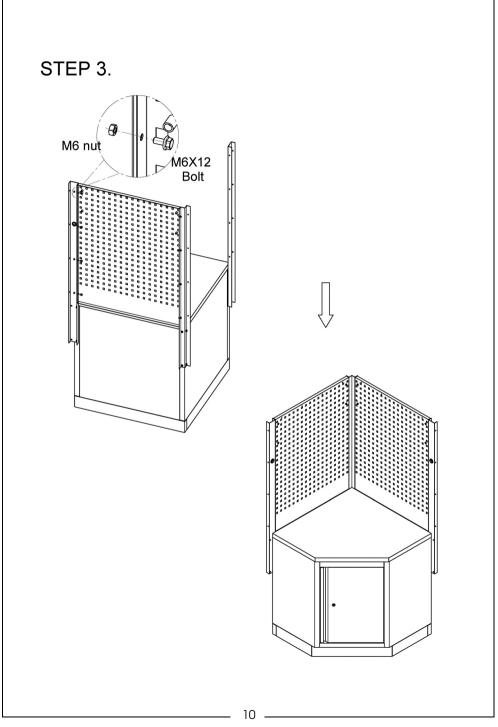

### **ASSEMBLY INSTRUCTIONS**

- 1. Place all parts in a clear area and arrange them on the ground in front of you. Check for completeness and for any transport damage
- 2. Remove all packaging materials and place them back in the box. Do not dispose of the packaging materials until assembly is complete.
- 3. Erect your cabinet on a level surface.
- 4. DO NOT use bleach, alkaline or harsh detergents for cleaning. Soap and warm water are recommended.