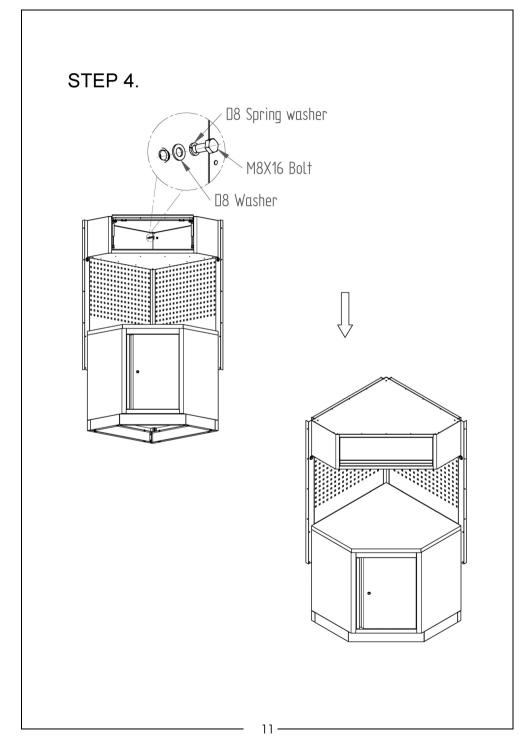

### **ASSEMBLY INSTRUCTIONS**

- 1. Place all parts in a clear area and arrange them on the ground in front of you. Check for completeness and for any transport damage
- 2. Remove all packaging materials and place them back in the box. Do not dispose of the packaging materials until assembly is complete.
- 3. Erect your cabinet on a level surface.
- 4. DO NOT use bleach, alkaline or harsh detergents for cleaning. Soap and warm water are recommended.