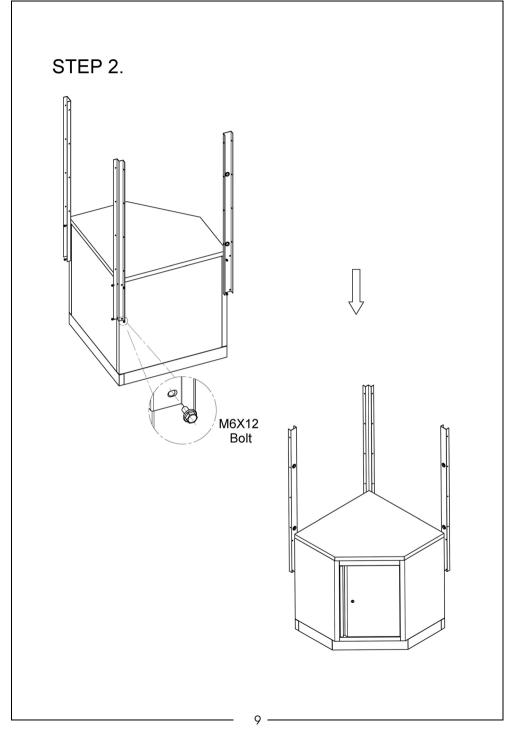

### **ASSEMBLY INSTRUCTIONS**

- 1. Place all parts in a clear area and arrange them on the ground in front of you. Check for completeness and for any transport damage
- 2. Remove all packaging materials and place them back in the box. Do not dispose of the packaging materials until assembly is complete.
- 3. Erect your cabinet on a level surface.
- 4. DO NOT use bleach, alkaline or harsh detergents for cleaning. Soap and warm water are recommended.

#### CABINET COMPONENT PARTS LIST

| DESCRIPTION<br>Bottom Panel | QTY.                                                                                                                                                                               |
|-----------------------------|------------------------------------------------------------------------------------------------------------------------------------------------------------------------------------|
| Bottom Panel                |                                                                                                                                                                                    |
|                             | 1                                                                                                                                                                                  |
| Left Side Panel             | 1                                                                                                                                                                                  |
| Right Side Panel            | 1                                                                                                                                                                                  |
| Left Back Panel             | 1                                                                                                                                                                                  |
| Right Back Panel            | 1                                                                                                                                                                                  |
| Adjustable Shelf            | 1                                                                                                                                                                                  |
| Base Front Panel            | 1                                                                                                                                                                                  |
| Base short Side Panel       | 2                                                                                                                                                                                  |
| Base long Side Panel        | 1                                                                                                                                                                                  |
| Base back Panel             | 1                                                                                                                                                                                  |
| Ledge Panel                 | 1                                                                                                                                                                                  |
| Baffle                      | 1                                                                                                                                                                                  |
| Door                        | 1                                                                                                                                                                                  |
|                             | Right Side Panel<br>Left Back Panel<br>Right Back Panel<br>Adjustable Shelf<br>Base Front Panel<br>Base short Side Panel<br>Base long Side Panel<br>Base back Panel<br>Ledge Panel |

#### HARDWARE CONTENTS

| NO. | DESCRIPTION   | QTY. |
|-----|---------------|------|
| Α   | Screws ST6×12 | 21+1 |
| В   | Bolts M6×12   | 16   |

A В

PH O

FOR A

\_\_\_\_\_\_ 4 \_\_\_\_\_ Parts & Service: 020 8988 7400 / E-mail: Parts@clarkeinternational.com or Service@clarkeinternational.com